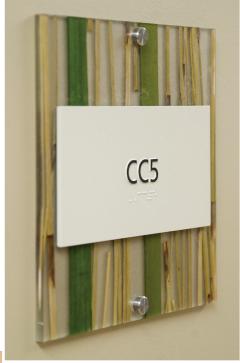

#### About the Solution

ASI was asked to design, fabricate and install an interior signage solution for the newly renovated department. After reviewing the architectural designs, ASI recommended using its 3form based signage solution, Terra. The organic and decorative 3form materials of Terra seamlessly integrate into the color scheme and designs of the healing-focused environment and they can be seen as some as contributing to the "works of art" in the hospital. In addition to being an eco-friendly ADA-Ready™ signage solution, Terra can be used to create complete interior signage systems using decorative accents and mechanical fasteners.

### **Product Applications**

Terra, Interior Signage