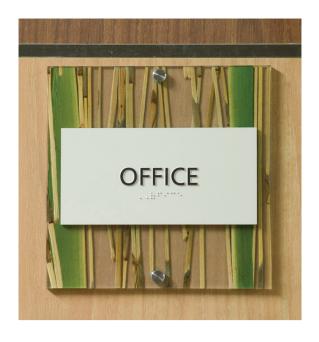

#### About the Solution

ASI was asked to design, fabricate and install an interior signage solution for the newly renovated department. After reviewing the architectural designs, ASI recommended using its 3form based signage solution, Terra. The organic and decorative 3form materials of Terra seamlessly integrate into the color scheme and designs of the healing-focused environment and they can be seen as some as contributing to the "works of art" in the hospital. In addition to being an eco-friendly ADA-Ready™ signage solution, Terra can be used to create complete interior signage systems using decorative accents and mechanical fasteners.

### **Product Applications**

Terra, Interior Signage