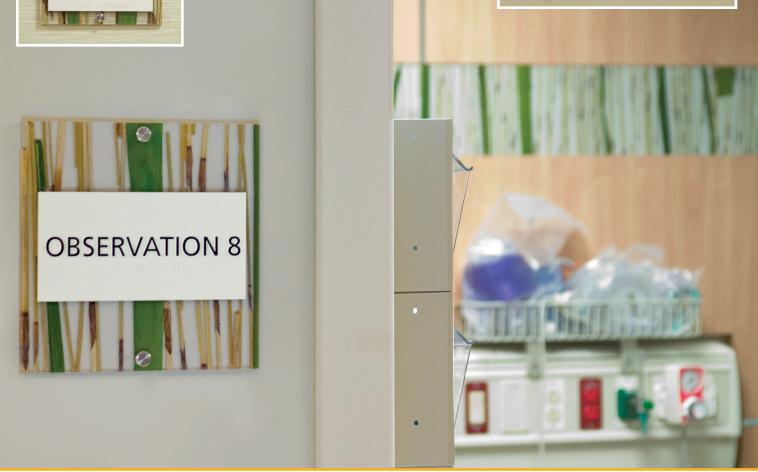

#### About the Solution

ASI was asked to design, fabricate and install an interior signage solution for the newly renovated department. After reviewing the architectural designs, ASI recommended using its 3form based signage solution, Terra. The organic and decorative 3form materials of Terra seamlessly integrate into the color scheme and designs of the healing-focused environment and they can be seen as some as contributing to the "works of art" in the hospital. In addition to being an eco-friendly ADA-Ready™ signage solution, Terra can be used to create complete interior signage systems using decorative accents and mechanical fasteners.

The result is an interior signage solution that complements the environment and is to be the model for interior signage for the additional hospital renovations in the near future.