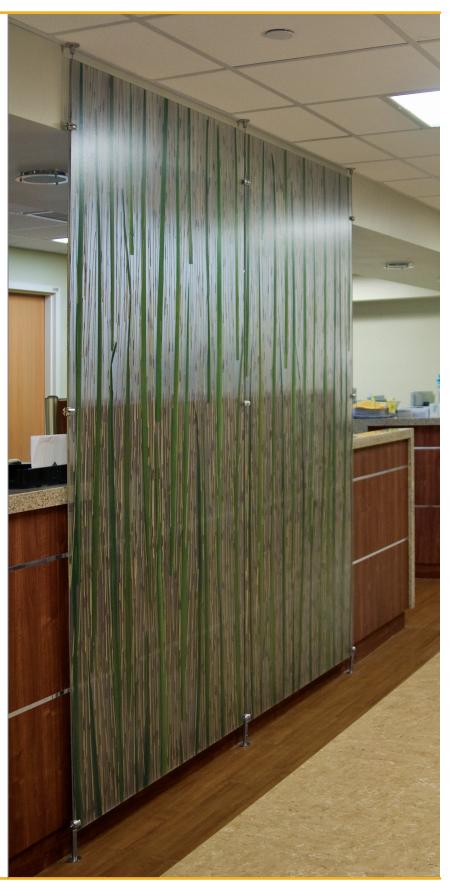

#### About the Solution

ASI was asked to design, fabricate and install an interior signage solution for the newly renovated department. After reviewing the architectural designs, ASI recommended using its 3form based signage solution, Terra. The organic and decorative 3form materials of Terra seamlessly integrate into the color scheme and designs of the healing-focused environment and they can be seen as some as contributing to the "works of art" in the hospital. In addition to being an eco-friendly ADA-Ready™ signage solution, Terra can be used to create complete interior signage systems using decorative accents and mechanical fasteners.

The hospital administration determined that the aging emergency care department needed to be renovated and expanded to meet the growing healthcare demands of the community. The renovations had to happen without causing the hospital to shut down emergency services, which required a multiple phase approach to renovating the department. The newly renovated department, which was designed by the architectural firm Gresham, Smith and Partners, includes 15 new exam rooms, four nurses' stations and an interior design theme designed to promote a healing-focused environment. In order to complete the renovations, a new interior signage and wayfinding solution needed to be implemented that would match the architectural design features and contributes to the healing-focused approach of the emergency center.