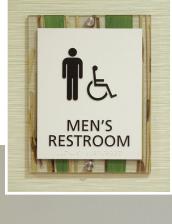

#### About the Solution

ASI was asked to design, fabricate and install an interior signage solution for the newly renovated department. After reviewing the architectural designs, ASI recommended using its 3form based signage solution, Terra. The organic and decorative 3form materials of Terra seamlessly integrate into the color scheme and designs of the healing-focused environment and they can be seen as some as contributing to the "works of art" in the hospital. In addition to being an eco-friendly ADA-Ready™ signage solution, Terra can be used to create complete interior signage systems using decorative accents and mechanical fasteners.

### **Product Applications**

Terra, Interior Signage