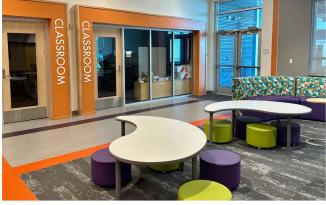

To enhance navigation and foster a positive atmosphere, the project focused on incorporating colorful dimensional acrylic graphics throughout the facility. These elements not only create a cheerful and engaging environment, but also serve a critical wayfinding function in helping students and visitors easily navigate the campus.

Thoughtfully-designed dimensional acrylic graphics not only brighten the learning spaces, but also serve as intuitive wayfinding tools, guiding young minds through their educational journey.

The result is a bright, inspiring space, where signage blends effortlessly with the architectural design, supporting the school's mission to create a dynamic and supportive learning environment.