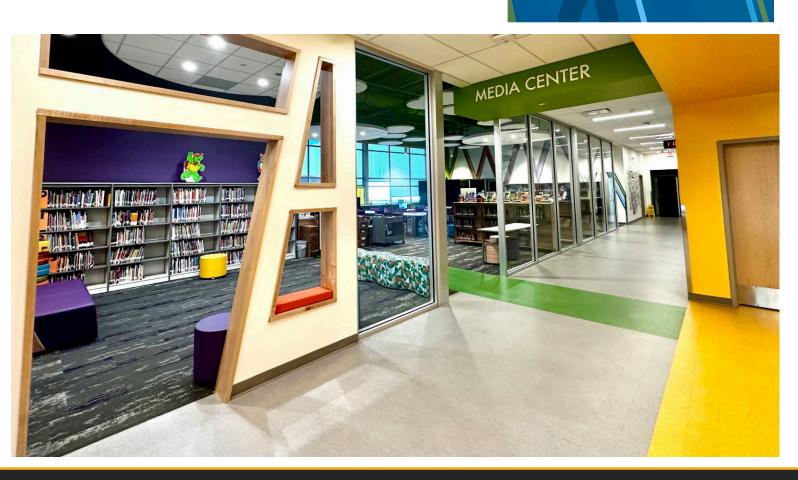

To enhance navigation and foster a positive atmosphere, the project focused on incorporating colorful dimensional acrylic graphics throughout the facility. These elements not only create a cheerful and engaging environment, but also serve a critical wayfinding function in helping students and visitors easily navigate the campus.

Thoughtfully-designed dimensional acrylic graphics not only brighten the learning spaces, but also serve as intuitive wayfinding tools, guiding young minds through their educational journey.

The result is a bright, inspiring space, where signage blends effortlessly with the architectural design, supporting the school's mission to create a dynamic and supportive learning environment.