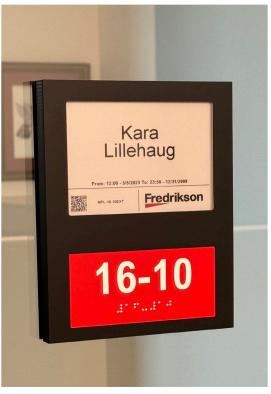

### **About the Solution**

ASI developed a comprehensive signage solution for Fredrikson, featuring branded signage and digital ID Screens, merging modern aesthetics with functional innovation.

The integration of digital signage facilitated the firm's transition to a hybrid work model, enabling lawyers and staff to reserve office workspaces as needed. This flexible approach allowed Fredrikson to adapt seamlessly to evolving workspace demands. To ensure inclusivity, ASI designed custom frame enclosures with tactile elements and braille, ensuring full ADA compliance.