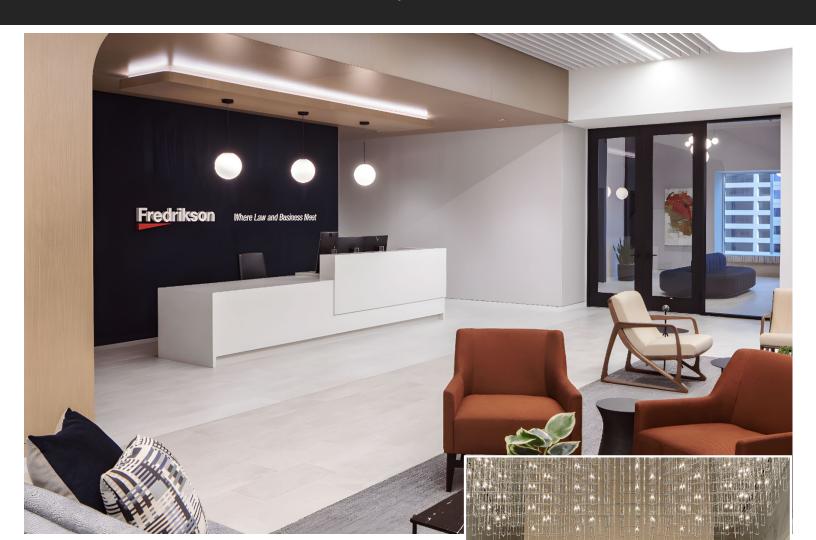

## **Fredrikson**

Fredrikson is a highly regarded law firm headquartered in Minneapolis, Minnesota, with over 70 years of providing business-centered legal solutions to clients across industries. The firm's commitment to excellence and adaptability has been a cornerstone of its growth, leading to multiple office locations and a reputation for fostering strong client relationships. Situated in a bustling downtown area, Fredrikson's facilities are designed to reflect the city's dynamic and progressive energy.

Fredrikson underwent a multi-office renovation to enhance collaboration, embrace modern technology, and support the evolving demands of remote and hybrid work. During this renovation process, Fredrikson selected ASI with the intent to not only modernize their visual identity but also to create a workplace environment designed for the future of legal practice.

### **About the Solution**

ASI developed a comprehensive signage solution for Fredrikson, featuring branded signage and digital ID Screens, merging modern aesthetics with functional innovation.

The integration of digital signage facilitated the firm's transition to a hybrid work model, enabling lawyers and staff to reserve office workspaces as needed. This flexible approach allowed Fredrikson to adapt seamlessly to evolving workspace demands. To ensure inclusivity, ASI designed custom frame enclosures with tactile elements and braille, ensuring full ADA compliance.