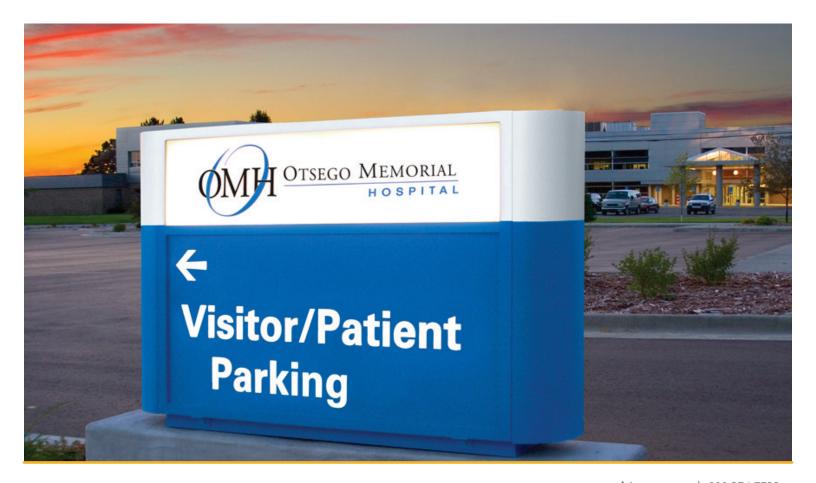

#### About the Solution

With the investment in an updated signage solution, an efficient and logical wayfinding solution which would guide patients and visitors from the outside all the way through to their desired destination inside the expansive campus needed to be created and implemented. ASI designed, manufactured, and installed more than 15 custom aluminum external monuments with interior illumination at strategic entry points to help guide visitors and patients arriving at the hospital to their desired destination. The illumination is enhanced by translucent white acrylic paneling and lettering which shines through the deep blue monument face, ensuring that critical directional information is visible day or night, no matter what the weather conditions may be.