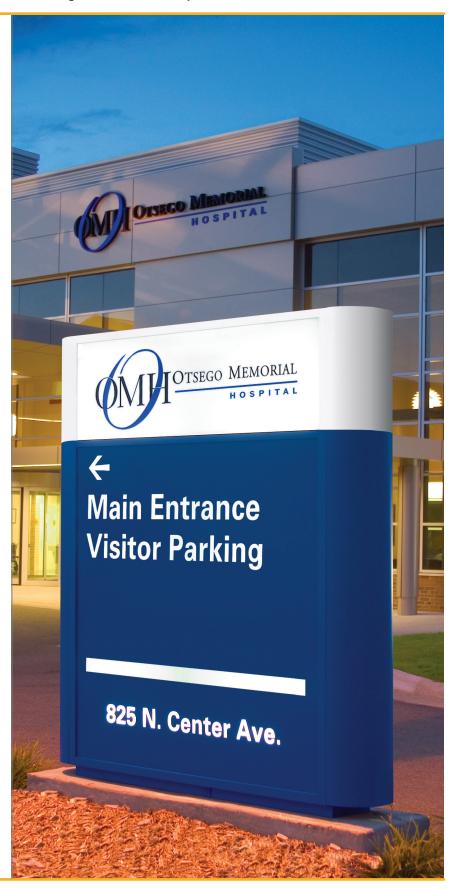

#### About the Solution

With the investment in an updated signage solution, an efficient and logical wayfinding solution which would guide patients and visitors from the outside all the way through to their desired destination inside the expansive campus needed to be created and implemented. ASI designed, manufactured, and installed more than 15 custom aluminum external monuments with interior illumination at strategic entry points to help guide visitors and patients arriving at the hospital to their desired destination. The illumination is enhanced by translucent white acrylic paneling and lettering which shines through the deep blue monument face, ensuring that critical directional information is visible day or night, no matter what the weather conditions may be.