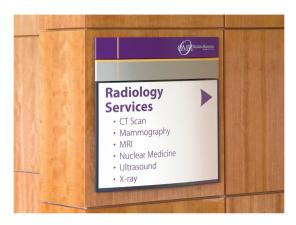

The primary interior signage solution for Otsego Memorial is Pacific Interior™, ASI's elegant, curved-face modular signage system. Pacific's intelligent, modular construction and its unrivaled seven-year guarantee on parts means facility managers for Otsego Memorial Hospital can count on the interior signage solution to last for years to come.