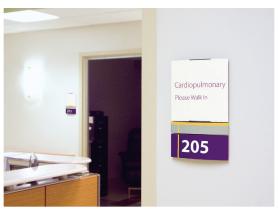

The primary interior signage solution for Otsego Memorial is Pacific Interior™, ASI's elegant, curved-face modular signage system. Pacific's intelligent, modular construction and its unrivaled seven-year guarantee on parts means facility managers for Otsego Memorial Hospital can count on the interior signage solution to last for years to come.