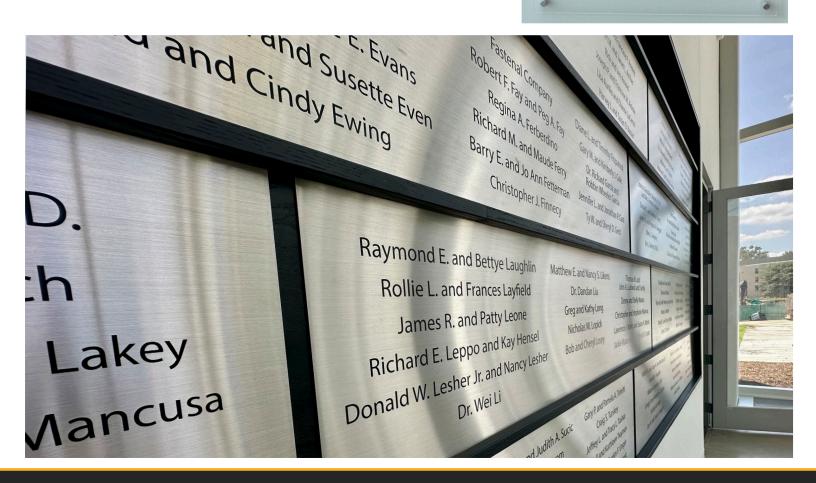

Ambassador Crawford College of Business and Entrepreneurshi

Ronold L. and Suzanne H. Barr

To recognize lifetime donors to the college, as well as those who made this state-of-the-art facility possible, Kent State University launched a project to create clean, professional, and visually compelling donor recognition signage. ASI collaborated with the general contractor, and worked closely with the university to ensure seamless execution. ASI brought its fabrication expertise to the table, helping improve the concepts for real-world application while preserving the design intent.

### Solution Partners

Stitle Construction Corp. The Collaborative Inc. Perkins + Will ASI crafted this donor recognition program to feature custom bent and etched stainless steel, solid cutout dimensional letters. illuminated components, and acrylic plaques. Notably, the background of both donor walls was crafted using stained reclaimed wood harvested from hardwood trees cleared during site preparation-blending sustainability with design. ASI's team provided on-site support to resolve mounting challenges and ensure precise installation.

The result is a cohesive and elegant signage system that celebrates donor generosity while enhancing the sophisticated atmosphere of Kent State's newest academic building.